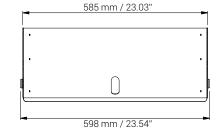

### **Technical data**

|             | Metric                                                                                                                                                                                         | Imperial                                                                                                                                                                                          |
|-------------|------------------------------------------------------------------------------------------------------------------------------------------------------------------------------------------------|---------------------------------------------------------------------------------------------------------------------------------------------------------------------------------------------------|
| Туре        | PAPER ROLL HOLDER<br>Prod. No.: 655                                                                                                                                                            | PAPER ROLL HOLDER<br>Prod. No.: 655                                                                                                                                                               |
|             | Paper roll holder                                                                                                                                                                              | Paper roll holder                                                                                                                                                                                 |
| Dimensions  | W: 585 mm x H: 220 x D: 142 mm                                                                                                                                                                 | W: 23.03" x H: 8.66" x D: 5.59"                                                                                                                                                                   |
| Material    | Brushed stainless stee                                                                                                                                                                         | Brushed stainless steel                                                                                                                                                                           |
| Paper roll  | Max. W 50 x Ø10 cm                                                                                                                                                                             | Max. 19.68" x Ø3.93"                                                                                                                                                                              |
| Net weight  | 5,4 kg                                                                                                                                                                                         | 11.90 lb                                                                                                                                                                                          |
| Tender text | Paper roll holder in brushed stainless steel designed to hold<br>the most common types of paper rolls. Featuring a lock at<br>both ends. Net weight: 5.4 kg.<br>W: 585 mm x H: 220 x D: 142 mm | Paper roll holder in brushed stainless steel designed to<br>hold the most common types of paper rolls. Featuring a<br>lock at both ends. Net weight: 11.90 lb.<br>W: 23.03" x H: 8.66" x D: 5.59" |