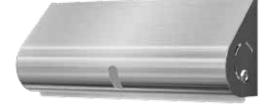

# **PAPER ROLL HOLDER** 655

Stainless steel 2-year warranty For paper rolls max. 50 x Ø10 cm / 19.68" x Ø3.93"

This handy DAN DRYER paper roll holder is designed to hold the most typical paper roll sizes. Easy dispensing of paper ensures a hygienic user experience.

#### Features

The holder is provided with sight holes in the front and at the ends. This feature makes it easy to determine if the paper roll is empty. The holder is equipped with gas springs for easy operation, when replacing the paper roll.