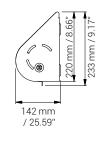

### **Technical data**

|             | Metric                                                                                                                                                                                         | Imperial                                                                                                                                                                                          |
|-------------|------------------------------------------------------------------------------------------------------------------------------------------------------------------------------------------------|---------------------------------------------------------------------------------------------------------------------------------------------------------------------------------------------------|
| Туре        | PAPER ROLL HOLDER<br>Prod. No.: 655                                                                                                                                                            | PAPER ROLL HOLDER<br>Prod. No.: 655                                                                                                                                                               |
|             | Paper roll holder                                                                                                                                                                              | Paper roll holder                                                                                                                                                                                 |
| Dimensions  | W: 585 mm x H: 220 x D: 142 mm                                                                                                                                                                 | W: 23.03" x H: 8.66" x D: 5.59"                                                                                                                                                                   |
| Material    | Brushed stainless stee                                                                                                                                                                         | Brushed stainless steel                                                                                                                                                                           |
| Paper roll  | Max. W 50 x Ø10 cm                                                                                                                                                                             | Max. 19.68" x Ø3.93"                                                                                                                                                                              |
| Net weight  | 5,4 kg                                                                                                                                                                                         | 11.90 lb                                                                                                                                                                                          |
| Tender text | Paper roll holder in brushed stainless steel designed to hold<br>the most common types of paper rolls. Featuring a lock at<br>both ends. Net weight: 5.4 kg.<br>W: 585 mm x H: 220 x D: 142 mm | Paper roll holder in brushed stainless steel designed to<br>hold the most common types of paper rolls. Featuring a<br>lock at both ends. Net weight: 11.90 lb.<br>W: 23.03" x H: 8.66" x D: 5.59" |